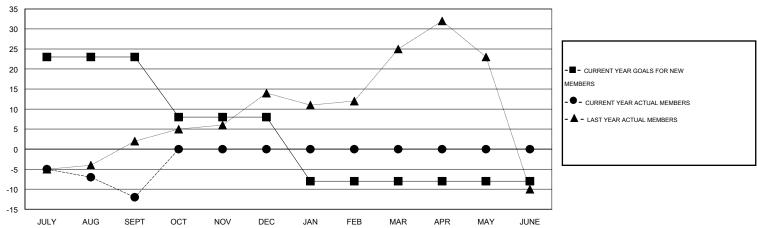

## GOALS AND ACTUAL MEMBERS CUMULATIVE

| DROPPED CLUBS: 0  DROPPED MEMBERS |                 | 5 CLUBS OF 72 ADDED 1 OR MORE<br>NEW MEMBERS | GENDER DISTRIBU<br>MALE<br>FEMALE | TION<br>1,739 (83.53%)<br>343 (16.47%) |   |
|-----------------------------------|-----------------|----------------------------------------------|-----------------------------------|----------------------------------------|---|
| DECEASED                          | 4               | CLICK HERE FOR HEALTH                        | FAMILY UNIT MEMBERS               |                                        | 0 |
| CLUB CANCELLED 0                  | ASSESSMENT DATA |                                              |                                   | -                                      |   |
| OTHER                             | 13              |                                              | HEAD OF HOUSEHOLD                 |                                        | 0 |
| TOTAL                             | 17              |                                              | NON-HEAD OF HOUSEHOLD             | )                                      | 0 |